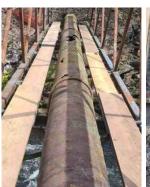

## **Corroded Porth Pipe Bridge Refurbishment**

Dwr Cymru Welsh Water use the Sylmasta Pipe Refurbishment System to save nearly £200,000 by repairing rather than replacing a dilapidated pipe bridge

Corrosion had breached the pipe in several places

#### **Defect**

The gravity-fed bridge crossing the Rhonda River in Porth was made up of a 300mm, 20-metre long steel pipe rested inside an angle-iron structure.

Dwr Cymru contacted Sylmasta for repair advice and appointed *Arch Services* as contractors. An inspection by *Arch* revealed the pipe to be covered in corrosion, leaving large holes in several places.