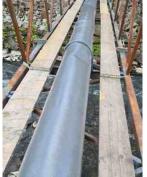

Liquid Metal was painted onto the pipe, curing to form a new, impermeable metallic outer surface

### Solution

The holes were too big and the pipe too brittle to be repaired with putty, so *Arch* layered large fibreglass patches over the cracked sections to seal the leaks.

Several layers of **Liquid Metal Epoxy Coating** were then painted onto the pipe and the steel hoops and beams holding it in place, using a roller.