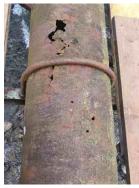

#### **Defect**

The gravity-fed bridge crossing the Rhonda River in Porth was made up of a 300mm, 20-metre long steel pipe rested inside an angle-iron structure.

Dwr Cymru contacted Sylmasta for repair advice and appointed *Arch Services* as contractors. An inspection by *Arch* revealed the pipe to be covered in corrosion, leaving large holes in several places.