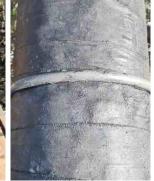

Liquid Metal was painted onto the pipe, curing to form a new, impermeable metallic outer surface

Once cured, Liquid Metal formed a hard-wearing, smooth, metallic, impermeable skin around the pipe. This new outer surface would prevent further corrosion and ensure fluids could no longer escape.

To further reinforce the pipe and reinstate integral strength, the line was wrapped with four layers of **SylWrap CR Corrosion Protection Wrap**, which formed an impact-resistant protective shell.