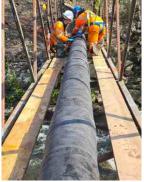

#### **Defect**

The gravity-fed bridge crossing the Rhonda River in Porth was made up of a 300mm, 20-metre long steel pipe rested inside an angle-iron structure.

Dwr Cymru contacted Sylmasta for repair advice and appointed *Arch Services* as contractors. An inspection by *Arch* revealed the pipe to be covered in corrosion, leaving large holes in several places.

SylWrap CR was carefully applied to the whole line, providing further reinforcement and protection