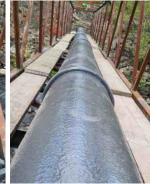

Once cured, Liquid Metal formed a hard-wearing, smooth, metallic, impermeable skin around the pipe. This new outer surface would prevent further corrosion and ensure fluids could no longer escape.

To further reinforce the pipe and reinstate integral strength, the line was wrapped with four layers of **SylWrap CR Corrosion Protection Wrap**, which formed an impact-resistant protective shell.

SylWrap CR was carefully applied to the whole line, providing further reinforcement and protection